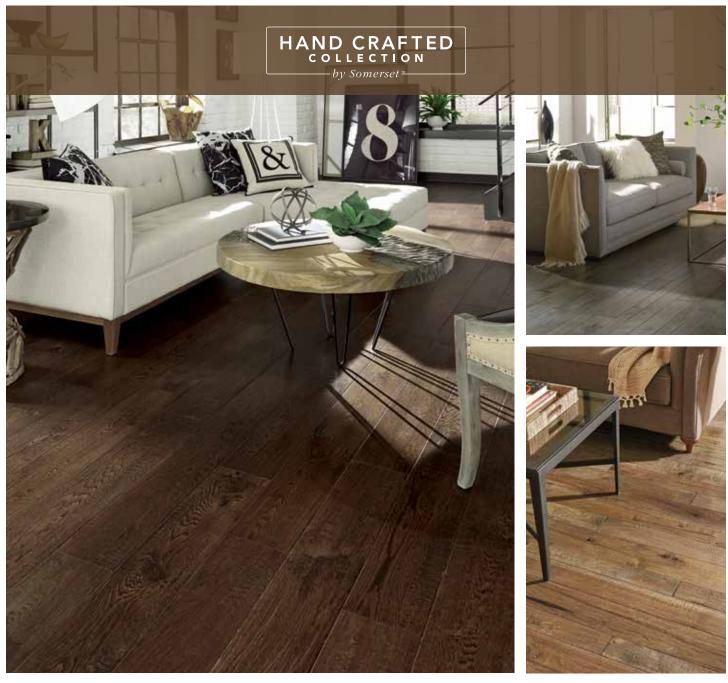

MODERN RUSTIC LOOK

1/2" thick, 3mm thick wear layer, 8-ply, random lengths from 10" to 6-1/2' RANDOM WIDTHS: 3-1/4" – 4" – 5" WIDTHS: Maple, Hickory 6"; Oak 7"

PRODUCT SPECIFICATION SHEET