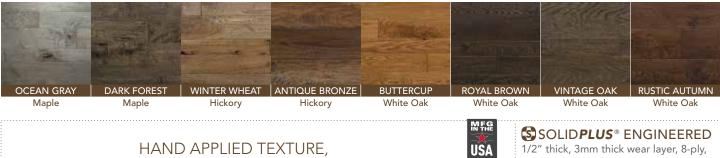

## HAND CRAFTED: SOLID**PLUS**° ENGINEERED

04/16

ß

| Product:                        | Somerset Hand Crafted Collection Solid Plus Engineered Hardwood Flooring                                                                                                                                        |                                                                             |                     |               |                    |  |
|---------------------------------|-----------------------------------------------------------------------------------------------------------------------------------------------------------------------------------------------------------------|-----------------------------------------------------------------------------|---------------------|---------------|--------------------|--|
| Species:                        | Hickory, Hard Maple, or White Oak (Somerset does not mix species.)                                                                                                                                              |                                                                             |                     |               |                    |  |
| Grade:                          | Proprietary Somerset grade                                                                                                                                                                                      |                                                                             |                     |               |                    |  |
| Dimensions:                     | Thickness: 1/2"*; 3mm* thick solid dry sawn wear layer<br>Widths: 3-1/4" - 4" - 5" Random; 6", 7"<br>Lengths: Random from 10" to 6-1/2'<br>*Nominal                                                             |                                                                             |                     |               |                    |  |
| Construction:                   | 8-ply cross-grain engineered construction; 7-ply birch core.                                                                                                                                                    |                                                                             |                     |               |                    |  |
| Profile:                        | Eased Edges, Eased Ends                                                                                                                                                                                         |                                                                             |                     |               |                    |  |
| Finish:                         | Ultimate™ Urethane Finish—UV Cured Aluminum Oxide, Abrasion Resistant Finish                                                                                                                                    |                                                                             |                     |               |                    |  |
| Colors:                         |                                                                                                                                                                                                                 | 3¼"-4"-5" Widths                                                            | 6" Width            | 7″ Width      | Wear Layer Species |  |
|                                 | Ocean Gray                                                                                                                                                                                                      | EPHCOGRLE                                                                   | EPHCOG6E            | , widdi       | Maple              |  |
|                                 | Dark Forest                                                                                                                                                                                                     | EPHCDFRLE                                                                   | EPHCDF6E            |               | Maple              |  |
|                                 | Winter Wheat                                                                                                                                                                                                    | EPHCWWRLE                                                                   | EPHCWW6E            |               | Hickory            |  |
|                                 | Antique Bronze                                                                                                                                                                                                  | EPHCABRLE                                                                   | EPHCAB6E            |               | Hickory            |  |
|                                 | Buttercup                                                                                                                                                                                                       | EPHCBURLE                                                                   |                     | EPHCBU7E      | White Oak          |  |
|                                 | Royal Brown                                                                                                                                                                                                     | EPHCRBRLE                                                                   |                     | EPHCRB7E      | White Oak          |  |
|                                 | Vintage Oak                                                                                                                                                                                                     | EPHCVORLE                                                                   |                     | EPHCVO7E      | White Oak          |  |
|                                 | Rustic Autumn                                                                                                                                                                                                   | EPHCRARLE                                                                   |                     | EPHCRA7E      | White Oak          |  |
|                                 |                                                                                                                                                                                                                 |                                                                             |                     | LITICICATE    | Winte Oak          |  |
| Gloss Level:                    | Low Gloss                                                                                                                                                                                                       |                                                                             |                     |               |                    |  |
| Janka Hardness:                 | Species                                                                                                                                                                                                         | Lbs                                                                         |                     |               |                    |  |
|                                 | White Oak                                                                                                                                                                                                       | 1360 Hard Map                                                               | ole 1450            |               |                    |  |
|                                 | Hickory                                                                                                                                                                                                         | 1820                                                                        |                     |               |                    |  |
|                                 | -                                                                                                                                                                                                               | <u>.</u>                                                                    |                     |               |                    |  |
| MSDS:                           | Not required for cured finish, MSDS for Wood Dust available on request                                                                                                                                          |                                                                             |                     |               |                    |  |
| Formaldehyde<br>Emmissions:     | ASTM D6007; BQL (below quantification limit—.008ppm)<br>TSCA Title VI Compliant                                                                                                                                 |                                                                             |                     |               |                    |  |
| Critical Radiant<br>Flux (CRF): | ASTM E648 (0.33 critical radial flux)                                                                                                                                                                           |                                                                             |                     |               |                    |  |
| Installation:                   | Nail, staple, glue down, or float on, above or below grade (ground level). (NWFA Installation Guidelines<br>and Methods, revised: March, 2019.) Installation guidelines are available at www.somersetfloors.com |                                                                             |                     |               |                    |  |
| Maintenance:                    | Somerset Ultimate™ Wood Floor Cleaner (www.somersetfloors.com)                                                                                                                                                  |                                                                             |                     |               |                    |  |
|                                 |                                                                                                                                                                                                                 | 50-Year Finish Wear; Lifetime Structural Integrity (www.somersetfloors.com) |                     |               |                    |  |
| Limited Warranty:               | 50-Year Finish Wea                                                                                                                                                                                              | ar; Lifetime Structural Int                                                 | tegrity (www.somers | etfloors.com) |                    |  |